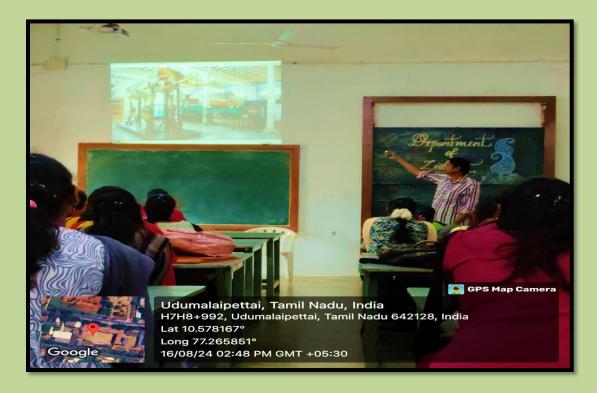

**Report - Minutes** 

|                       | 67                                                                                            |
|-----------------------|-----------------------------------------------------------------------------------------------|
|                       |                                                                                               |
| and the second second | "(quest teclure on Techniques in<br>Specimen preparation & presentation for Museum"           |
|                       | Specimen preparation & presentation 7                                                         |
|                       | Date: 16 8 2024.                                                                              |
|                       | Time: 2:30 pm to 3:30 pm                                                                      |
|                       | Venue: Zeology Laboratory                                                                     |
|                       | Resource Person: Mr. K. A. Muonegavel                                                         |
|                       | Curalon,                                                                                      |
|                       | Government Museum                                                                             |
|                       | Combatare                                                                                     |
|                       | Beneficiaries : 59                                                                            |
|                       | Mr. K. A. Murigavel delivered a                                                               |
|                       | decture on Techniques in spacimen preparation and preservation for museum. He explained about |
|                       | the preservation of birds including white peacocks.                                           |
|                       | peacats, Vultures, eagle, reptiles, under sea museum                                          |
|                       | Scorpion, insects, fishes, types of skin, mammals,                                            |
|                       | inventibrates galory etc. He also expounded the                                               |
|                       | preservation methods like wed and dry preservation,                                           |
|                       | types of chemical used for wed preservation, false                                            |
|                       | body preparation, preparation of models, insects                                              |
|                       | box preparation and importance of measurments                                                 |
|                       | in the preparation of false body specimens. He                                                |
|                       | mentioned about the use of artificial eye; Nose,                                              |
|                       | out some:                                                                                     |
|                       | Student gained knowledge on ruseum                                                            |
|                       | techniques.                                                                                   |
|                       |                                                                                               |
| -                     | 24                                                                                            |
|                       | Signature of DBT Signature of the chief                                                       |
|                       | Signature of DBT Signature of the cheef co-ordinator Guest                                    |
|                       | R. Parameswani.                                                                               |
| -                     | Signature of the Segnature of the                                                             |
|                       | Signature of the Segnature of the Principal                                                   |
|                       | PRINCIPAL I/c                                                                                 |
|                       | SRI GVG VISALAKSHI COLLEGE FOR WOMEN (AUTONOMOUS)                                             |
|                       | WENVATESA MULE (POST)                                                                         |