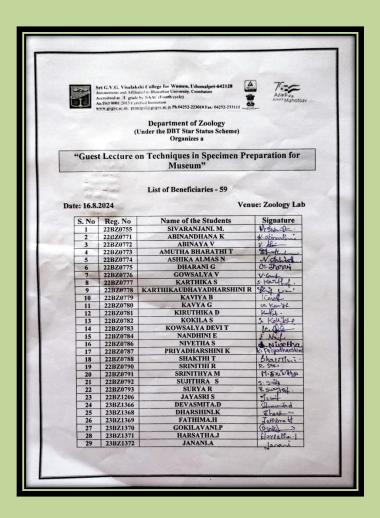

### Department of Zoology (Under the DBT Star Status Scheme) Organizes

"Guest Lecture on Techniques in Specimen Preparation & Preservation for Museum"

**List of Beneficiaries - 59** 

Date: 16.8.2024 Venue: Zoology Lab