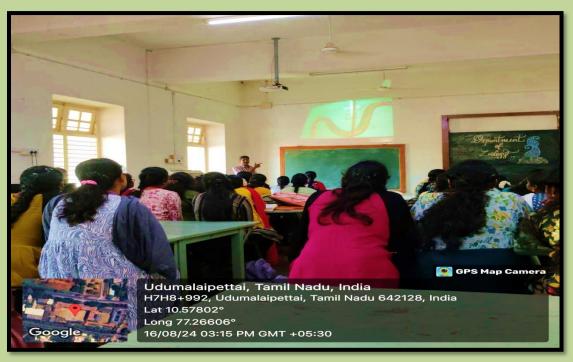

**Report - Minutes** 

|                       | 67                                                                                            |
|-----------------------|-----------------------------------------------------------------------------------------------|
|                       |                                                                                               |
| and the second second | "(quest teclure on Techniques in<br>Specimen preparation & presentation for Museum"           |
|                       | Specimen preparation & presentation 7                                                         |
|                       | Date: 16 8 2024.                                                                              |
|                       | Time: 2:30 pm to 3:30 pm                                                                      |
|                       | Venue: Zeology Laboratory                                                                     |
|                       | Resource Person: Mr. K. A. Muonegavel                                                         |
|                       | Curalon,                                                                                      |
|                       | Government Museum                                                                             |
|                       | Combatare                                                                                     |
|                       | Beneficiaries : 59                                                                            |
|                       | Mr. K. A. Murigavel delivered a                                                               |
|                       | decture on Techniques in spacimen preparation and preservation for museum. He explained about |
|                       | the preservation of birds including white peacocks.                                           |
|                       | peacats, Vultures, eagle, reptiles, under sea museum                                          |
|                       | Scorpion, insects, fishes, types of skin, mammals,                                            |
|                       | inventibrates galory etc. He also expounded the                                               |
|                       | preservation methods like wed and dry preservation,                                           |
|                       | types of chemical used for wed preservation, false                                            |
|                       | body preparation, preparation of models, insects                                              |
|                       | box preparation and importance of measurments                                                 |
|                       | in the preparation of false body specimens. He                                                |
|                       | mentioned about the use of artificial eye; Nose,                                              |
|                       | out some:                                                                                     |
|                       | Student gained knowledge on ruseum                                                            |
|                       | techniques.                                                                                   |
|                       |                                                                                               |
| -                     | 24                                                                                            |
|                       | Signature of DBT Signature of the chief                                                       |
|                       | Signature of DBT Signature of the cheef co-ordinator Guest                                    |
|                       | R. Parameswani.                                                                               |
| -                     | Signature of the Segnature of the                                                             |
|                       | Signature of the Segnature of the Principal                                                   |
|                       | PRINCIPAL I/c                                                                                 |
|                       | SRI GVG VISALAKSHI COLLEGE FOR WOMEN (AUTONOMOUS)                                             |
|                       | WENVATESA MULE (POST)                                                                         |