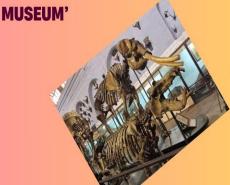

Department of Zoology (Under the DBT Star Status Scheme) Organizes

"Guest Lecture on Techniques in Specimen Preparation & Preservation for Museum"

Invitation

## **GUEST LECTURE ON 'TECHNIQUES IN SPECIMEN PREPARATION & PRESERVATION FOR**

Resource Person

Mr.K.A.Murugavel Curator, Govt.Museum, Coimbatore.

Date 16.08.2024 Time 2:30 - 3:30 pm

> Venue Zoology Lab

Dr.D.Abirami
DBT Co - Ordinator